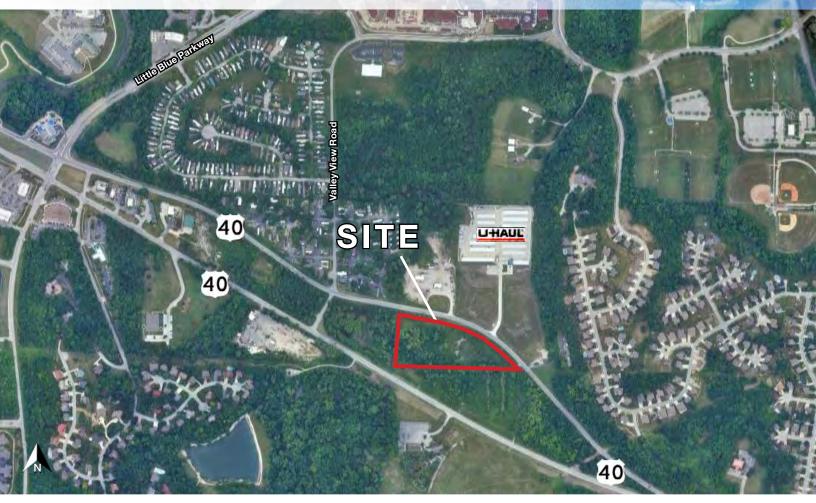

- Two parcels combined totaling 6.42 acres
- Land is between eastbound and westbound traffic
- Possible Gas Station or Convenience Store
- Curently zoned AG

For More Information Contact: Exclusive Agent BILL MAAS, CCIM | 816.412.7392 | bmaas@blockandco.com

#### **AERIAL**

20301-20401 E. US 40 Highway Independence, MO

20301-20401 E. US 40 Highway Independence, MO