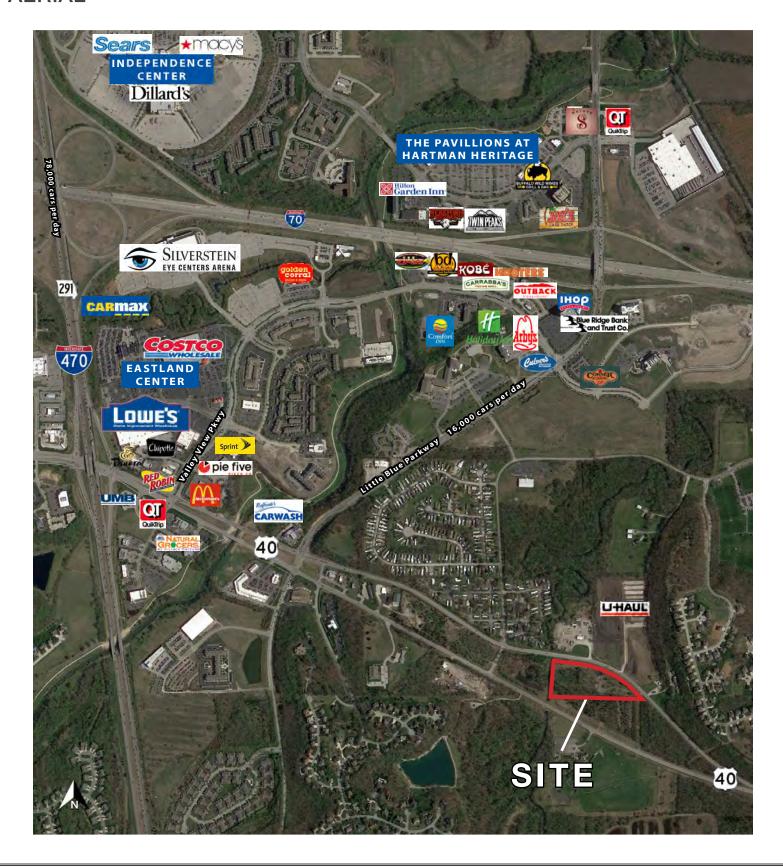

#### **AERIAL**

20301-20401 E. US 40 Highway Independence, MO

20301-20401 E. US 40 Highway Independence, MO