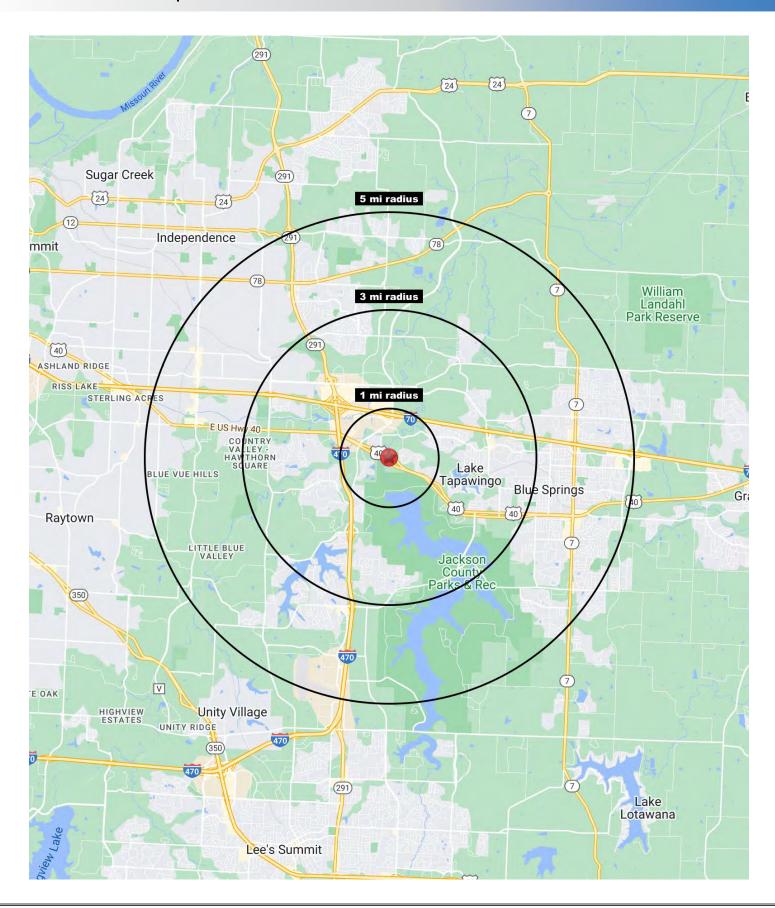

#### **DEMOGRAPHICS**

|                      | 1 mile   | 3 miles   | 5 miles   |
|----------------------|----------|-----------|-----------|
| Estimated Population | 3,606    | 45,131    | 125,605   |
| Ava Household Income | \$97 644 | \$116 504 | \$104 745 |