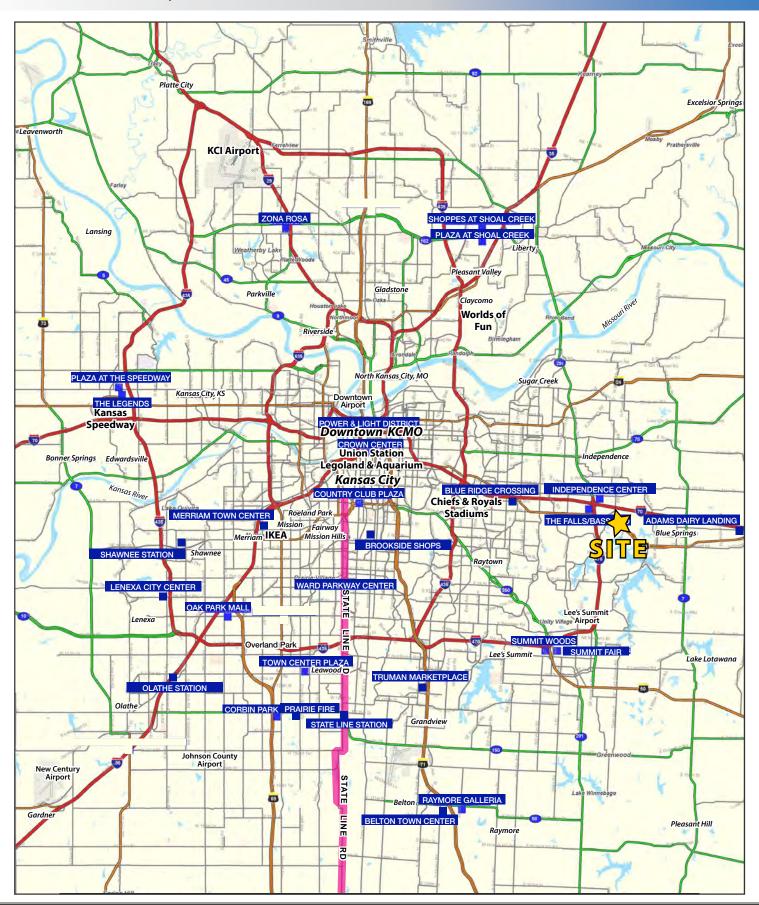

#### **AERIAL**

20301-20401 E. US 40 Highway Independence, MO

20301-20401 E. US 40 Highway Independence, MO